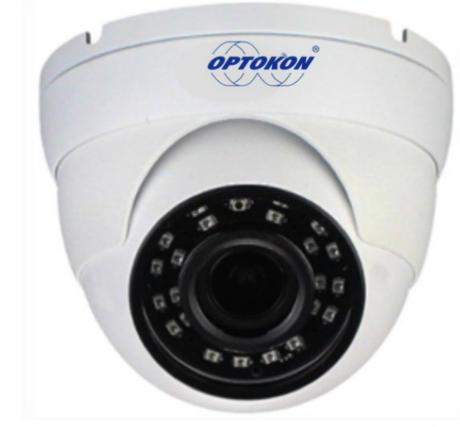

Renowned for their precision optics and robust construction, OPTOKON CCTV cameras serve as the cornerstone of the surveillance network. From highresolution dome cameras to versatile PTZ models, each OPTOKON camera is designed to capture crystal-clear video footage across various environments.

### OPT-PRO-IP-Series

- 265+/H.265/H.264 Dual Stream
- Lens: Motorized Zoom 2.8-12mm
- Software/nvr/IE adjust for Zoom/
- IR LED: 24pcs SMD IR LED
- IR Range: up to 30m;DC12V & PoE

| Resolution             | OPTOKON H/W No. |  |
|------------------------|-----------------|--|
| Dome IP Camera- 8MP/4K | OPT-PRO-IPN3298 |  |
| Dome IP Camera- 5MP    | OPT-PRO-IPG3295 |  |
| Dome IP Camera- 4MP    | OPT-PRO-IPG3294 |  |