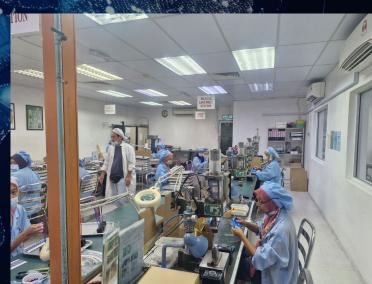

# PROCUREMENT & INCOMING INSPECTION

**Receiving**: Upon arrival of the CCTV materials at the receiving dock, the receiving personnel will verify the shipment against the accompanying documentation, such as the purchase order and packing list, to ensure that the correct items and quantities have been received.

Visual Inspection: The CCTV materials will undergo a visual inspection to check for any visible damages, such as dents, scratches, or broken components. This inspection helps identify any potential issues that may have occurred during transit.

**Documentation Review:** All relevant documentation accompanying the CCTV materials will be reviewed, including manuals, certificates of conformity, and warranty information. This step ensures that the received materials meet the specified requirements and standards.