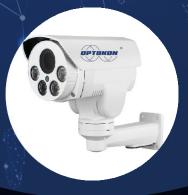

#### OPT-PRO-PTZ-Series

- 20X, 4.7 to 169.2mm (F1.6 to F2.7)
- 6 inch High Speed PoE IP PTZ Camera, 8pcs
- OSRAM IR Array LED
- IR Distance 100M
- High Speed PTZ 0.05-240°/S, 360° all-frame & endless rotation
- ONVIF protocol ,Support most NVR, such as Hikvision,Dahua,XMSupport Private protocol with Hikvision NVR,CMS
- SUPPORT P2P, ,XMEYE CLOUD ,mobile remote & 3D positioning
- Built-in POE + Audio in + DC out for MicPreset cruise, pattern scanning, area scanning, 360° horizontal scanning
- Housing: Double shell, Aluminum die casting shield
- Waterproof: IP66
- Lighting protection: 6000V
- Power Supply: DC12V-4A

### OPT-PRO-PTZ-Series

- IP66 Waterproof Bullet PTZ Camera
- 265+/H.265/H.264 Dual Stream
- Lens: Motorized Zoom 2.8-12mm
- Software/nvr/IE adjust for PTZ
- IR LED: 4pcs IR LED
- IR Range: up to 40m
- Pan Range: 0~355°, Tilt Range: 0-90°
- Built-in Microphone
- DC12V & PoE AT Standard

- 36X, 4.7 to 169.2mm (F1.6 to F2.7)
- 6 inch High Speed PoE IP PTZ Camera, 10 pcs IR Array LED
- IR Distance 300M, High Speed PTZ 0.05-240°/S
- 360° all-frame endless rotation
- ONVIF protocol Support most NVR, such as Hikvision, Dahua, XM,
- Support Private protocol with Hikvision NVR, CMS, SUPPORT P2P, XMEYE CLOUD, mobile remote & 3D positioning
- Built-in POE + Audio in + DC out for Mic
- Preset cruise, pattern scanning, area scanning, 360° horizontal scanning
- Housing: Double shell, Aluminum die casting shield
- Waterproof: IP66
- Lighting protection: 6000V
- Power Supply: DC12V-4A