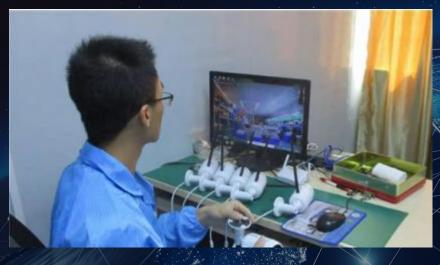

#### FUNCTIONAL TEST PCBA & CCTV

#### **Camera Functionality:**

Verify that each camera in the system captures clear and sharp images. Check for proper focus, color balance, and exposure settings. Ensure that the cameras cover the desired area without any blind spots. Verify that the cameras switch between day and night modes automatically (if equipped with infrared capabilities).

#### Video Recording and Playback:

Test the recording functionality of the DVR (Digital Video Recorder) or NVR (Network Video Recorder).

Ensure that the system records video footage continuously or according to the configured schedule.

Verify that recorded footage is stored properly and can be accessed for playback.

Test playback functionality to ensure that recorded footage plays back smoothly without any glitches or interruptions.