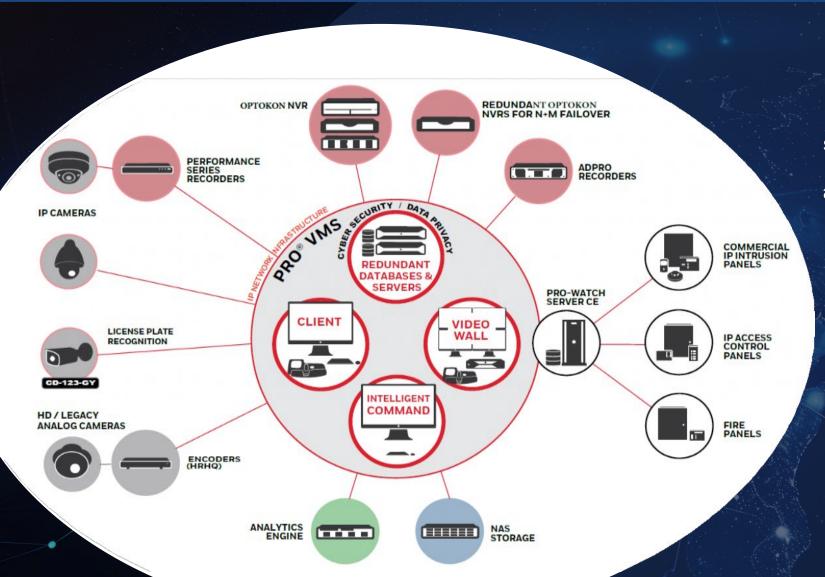

#### OPTOKON PRO VIDEO MANAGEMENT SURVEILLANCE

In essence, OPTOKON's CCTV system with NVR combines industry-leading hardware and software components to deliver a comprehensive surveillance solution tailored to the unique needs of modern security environments. With OPTOKON's commitment to quality and innovation, customers can trust in the reliability and performance of their CCTV infrastructure, safeguarding their assets and ensuring peace of mind.

OPTOKON Pro Video Management Surveillance redefines the standard for security excellence, empowering organizations to safeguard their assets, streamline operations, and mitigate risks effectively. With its comprehensive features, intuitive interface, and unwavering reliability, OPTOKON Pro VMS stands as the ultimate solution for modern surveillance challenges