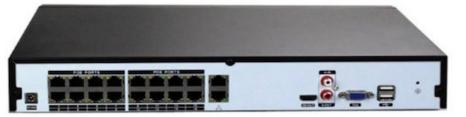

### NVR-0PT-7516P-4K

Network Video Recorder Support VGA, HDMI Full HD output simultaneously Support ONVIF; acces third party; Support Web, CMS, XMYE Provide SDK development, support multiple cloud technology Remote Access, with DNS (ARSP), easy to monitor remotely Video Input Video Output 16\*4K/25\*5MP/32\*1080P 1\*HDMI/1\*VGA

### NVR-OPT-7508P-4K

Network Video Recorder Support VGA, HDMI Full HD output simultaneously Support ONVIF; acces third party; Support Web, CMS, XMYE Provide SDK development, support multiple cloud technology Remote Access, with DNS (ARSP), easy to monitor remotely Video Input **Video Output** 8\*4K/25\*5MP/ 32\*1080P 1\*HDMI/1\*VGA

# NVR-OPT-8032H (32C) & NVR-OPT-8164H (64C)

#### Network Video Recorder Video Input:

- 16 channels of 4K video input.
- 64 channels of 5M video input.
- 24 channels of 5M video input.
- 36 channels of 4M video input.

#### Video Output:

HDMI/VGA simultaneous video output

#### Storage Capacity:

2U Case, 8 SATA ports, up to 64TB of storage

| Video Input         | Video Output | OPTOKON Model |
|---------------------|--------------|---------------|
| 32*4K 8MP/5MP/1080P | 2*HDMI/1*VGA | NVR-OPT-8032H |
| 64*4K 8MP/5MP/1080P | 2*HDMI/1*VGA | NVR-OPT-8164H |