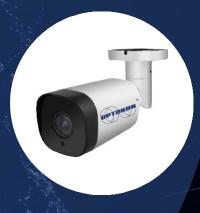

Renowned for their precision optics and robust construction, OPTOKON CCTV cameras serve as the cornerstone of the surveillance network. From highresolution dome cameras to versatile PTZ models, each OPTOKON camera is designed to capture crystal-clear video footage across various environments.

### OPT-PRO-IP-Series

- 265+/H.265/H.264 Dual Stream
- Lens: Motorized
- Zoom 2.8-12mm Software/nvr/IE adjust for Zoom IR LED: 8pcs Array IR LED
- IR Range: up to 50m;DC12V & PoE

| Resolution                | OPTOKON H/W No. |  |
|---------------------------|-----------------|--|
| Bullet IP Camera – 8MP/4K | OPT-PRO-IPN5958 |  |
| Bullet IP Camera – 5MP    | OPT-PRO-IPG5955 |  |
| Bullet IP Camera – 4MP    | OPT-PRO-IPG5954 |  |

### OPT-PRO-IP-Series

- 265+/H.265/H.264 Dual Stream
- Lens: Motorized Zoom 2.8-12mm
- Software/nvr/IE adjust for Zoom/
- IR LED: 24pcs SMD IR LED
- IR Range: up to 30m;DC12V & PoE

| Resolution             | OPTOKON H/W No. |  |
|------------------------|-----------------|--|
| Dome IP Camera- 8MP/4K | OPT-PRO-IPN3298 |  |
| Dome IP Camera- 5MP    | OPT-PRO-IPG3295 |  |
| Dome IP Camera- 4MP    | OPT-PRO-IPG3294 |  |