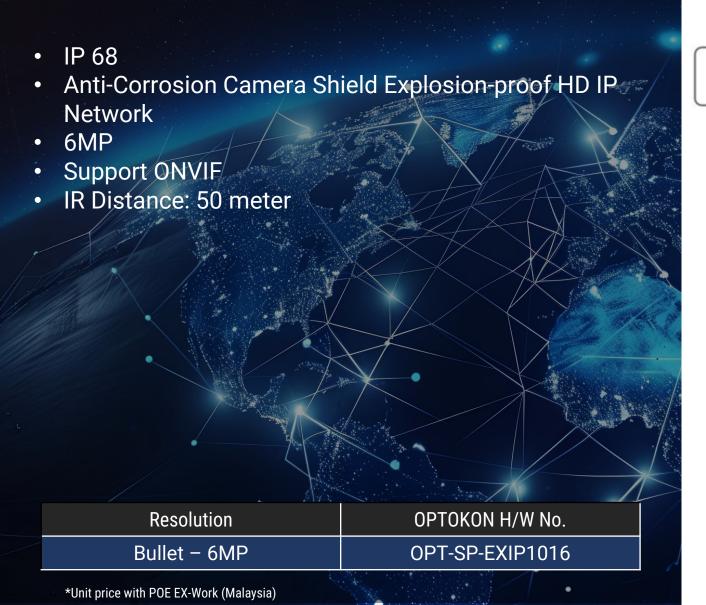

### OPT-PRO-IP-Series

- 265+/H.265/H.264 Dual Stream
- Lens: Motorized
- Zoom 2.8-12mm Software/nvr/IE adjust for Zoom IR LED: 8pcs Array IR LED
- IR Range: up to 50m;DC12V & PoE

| Resolution                | OPTOKON H/W No. |  |
|---------------------------|-----------------|--|
| Bullet IP Camera – 8MP/4K | OPT-PRO-IPN5958 |  |
| Bullet IP Camera – 5MP    | OPT-PRO-IPG5955 |  |
| Bullet IP Camera – 4MP    | OPT-PRO-IPG5954 |  |