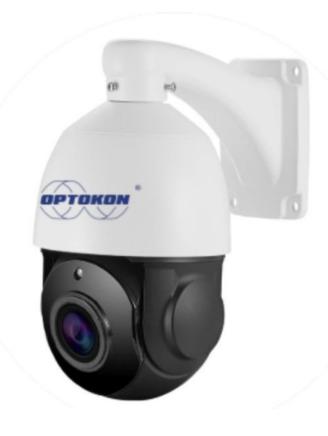

Renowned for their precision optics and robust construction, OPTOKON CCTV cameras serve as the cornerstone of the surveillance network. From highresolution dome cameras to versatile PTZ models, each OPTOKON camera is designed to capture crystal-clear video footage across various environments.

#### OPT-PRO-PTZ-Series

- 20X, 4.7 to 169.2mm (F1.6 to F2.7)
- 6 inch High Speed PoE IP PTZ Camera, 8pcs
- OSRAM IR Array LED
- IR Distance 100M
- High Speed PTZ 0.05-240°/S, 360° all-frame & endless rotation
- ONVIF protocol ,Support most NVR, such as Hikvision,Dahua,XMSupport Private protocol with Hikvision NVR,CMS
- SUPPORT P2P, ,XMEYE CLOUD ,mobile remote & 3D positioning
- Built-in POE + Audio in + DC out for MicPreset cruise, pattern scanning, area scanning, 360° horizontal scanning
- Housing: Double shell, Aluminum die casting shield
- Waterproof: IP66
- Lighting protection: 6000V
- Power Supply: DC12V-4A

- 36X, 4.7 to 169.2mm (F1.6 to F2.7)
- 6 inch High Speed PoE IP PTZ Camera, 10 pcs IR Array LED
- IR Distance 300M, High Speed PTZ 0.05-240°/S
- 360° all-frame endless rotation
- ONVIF protocol Support most NVR, such as Hikvision, Dahua, XM,
- Support Private protocol with Hikvision NVR, CMS, SUPPORT P2P, XMEYE CLOUD, mobile remote & 3D positioning
- Built-in POE + Audio in + DC out for Mic
- Preset cruise, pattern scanning, area scanning, 360° horizontal scanning
- Housing: Double shell, Aluminum die casting shield
- Waterproof: IP66
- Lighting protection: 6000V
- Power Supply: DC12V-4A