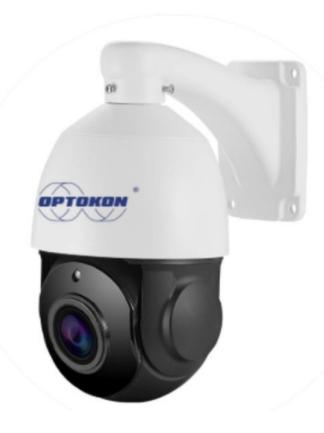

#### OPT-PRO-PTZ-Series

- 20X, 4.7 to 169.2mm (F1.6 to F2.7)
- 6 inch High Speed PoE IP PTZ Camera, 8pcs
- OSRAM IR Array LED
- IR Distance 100M
- High Speed PTZ 0.05-240°/S, 360° all-frame & endless rotation
- ONVIF protocol ,Support most NVR, such as Hikvision,Dahua,XMSupport Private protocol with Hikvision NVR,CMS
- SUPPORT P2P, ,XMEYE CLOUD ,mobile remote & 3D positioning
- Built-in POE + Audio in + DC out for MicPreset cruise, pattern scanning, area scanning, 360° horizontal scanning
- Housing: Double shell, Aluminum die casting shield
- Waterproof: IP66
- Lighting protection: 6000V
- Power Supply: DC12V-4A

- 36X, 4.7 to 169.2mm (F1.6 to F2.7)
- 6 inch High Speed PoE IP PTZ Camera, 10 pcs IR Array LED
- IR Distance 300M, High Speed PTZ 0.05-240°/S
- 360° all-frame endless rotation
- ONVIF protocol Support most NVR, such as Hikvision, Dahua, XM,
- Support Private protocol with Hikvision NVR, CMS, SUPPORT P2P, XMEYE CLOUD, mobile remote & 3D positioning
- Built-in POE + Audio in + DC out for Mic
- Preset cruise, pattern scanning, area scanning, 360° horizontal scanning
- Housing: Double shell, Aluminum die casting shield
- Waterproof: IP66
- Lighting protection: 6000V
- Power Supply: DC12V-4A