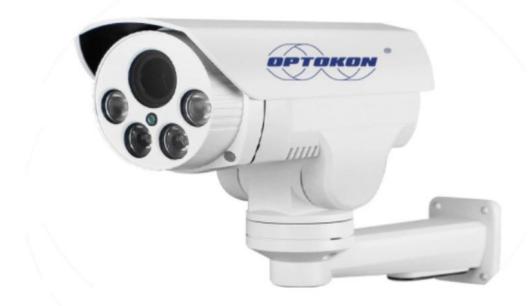

### OPT-PRO-IP-Series

- 265+/H.265/H.264 Dual Stream
- Lens: Motorized
- Zoom 2.8-12mm Software/nvr/IE adjust for Zoom IR LED: 8pcs Array IR LED
- IR Range: up to 50m;DC12V & PoE

| Resolution                | OPTOKON H/W No. |  |
|---------------------------|-----------------|--|
| Bullet IP Camera – 8MP/4K | OPT-PRO-IPN5958 |  |
| Bullet IP Camera – 5MP    | OPT-PRO-IPG5955 |  |
| Bullet IP Camera – 4MP    | OPT-PRO-IPG5954 |  |

### OPT-PRO-IP-Series

- 265+/H.265/H.264 Dual Stream
- Lens: Motorized Zoom 2.8-12mm
- Software/nvr/IE adjust for Zoom/
- IR LED: 24pcs SMD IR LED
- IR Range: up to 30m;DC12V & PoE

| Resolution             | OPTOKON H/W No. |  |
|------------------------|-----------------|--|
| Dome IP Camera- 8MP/4K | OPT-PRO-IPN3298 |  |
| Dome IP Camera- 5MP    | OPT-PRO-IPG3295 |  |
| Dome IP Camera- 4MP    | OPT-PRO-IPG3294 |  |