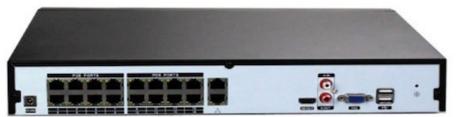

### NVR-0PT-7516P-4K

Network Video Recorder Support VGA, HDMI Full HD output simultaneously Support ONVIF; acces third party; Support Web, CMS, XMYE Provide SDK development, support multiple cloud technology Remote Access, with DNS (ARSP), easy to monitor remotely Video Input Video Output 16\*4K/25\*5MP/32\*1080P 1\*HDMI/1\*VGA

### NVR-OPT-7508P-4K

Network Video Recorder Support VGA, HDMI Full HD output simultaneously Support ONVIF; acces third party; Support Web, CMS, XMYE Provide SDK development, support multiple cloud technology Remote Access, with DNS (ARSP), easy to monitor remotely Video Input **Video Output** 8\*4K/25\*5MP/ 32\*1080P 1\*HDMI/1\*VGA

# NVR-OPT-8032H (32C) & NVR-OPT-8164H (64C)

#### Network Video Recorder Video Input:

- 16 channels of 4K video input.
- 64 channels of 5M video input.
- 24 channels of 5M video input.
- 36 channels of 4M video input.

#### Video Output:

HDMI/VGA simultaneous video output

#### Storage Capacity:

2U Case, 8 SATA ports, up to 64TB of storage

| Video Input         | Video Output | OPTOKON Model |
|---------------------|--------------|---------------|
| 32*4K 8MP/5MP/1080P | 2*HDMI/1*VGA | NVR-OPT-8032H |
| 64*4K 8MP/5MP/1080P | 2*HDMI/1*VGA | NVR-OPT-8164H |