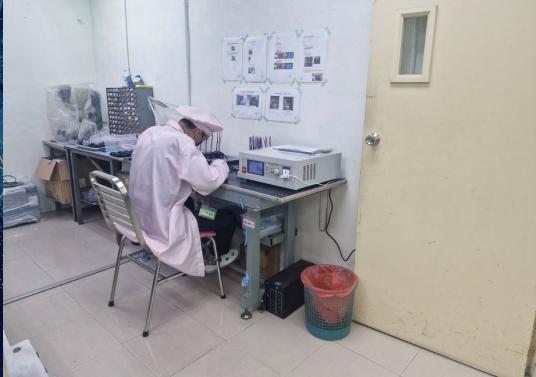

#### FUNCTIONAL TEST PCBA & CCTV

#### **Camera Functionality:**

Verify that each camera in the system captures clear and sharp images. Check for proper focus, color balance, and exposure settings. Ensure that the cameras cover the desired area without any blind spots. Verify that the cameras switch between day and night modes automatically (if equipped with infrared capabilities).

#### Video Recording and Playback:

Test the recording functionality of the DVR (Digital Video Recorder) or NVR (Network Video Recorder).

Ensure that the system records video footage continuously or according to the configured schedule.

Verify that recorded footage is stored properly and can be accessed for playback.

Test playback functionality to ensure that recorded footage plays back smoothly without any glitches or interruptions.