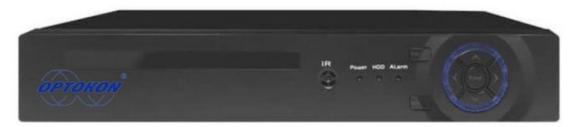

### NVR-0PT-7516P-4K

Network Video Recorder Support VGA, HDMI Full HD output simultaneously Support ONVIF; acces third party; Support Web, CMS, XMYE Provide SDK development, support multiple cloud technology Remote Access, with DNS (ARSP), easy to monitor remotely Video Input Video Output 16\*4K/25\*5MP/32\*1080P 1\*HDMI/1\*VGA

### NVR-OPT-7508P-4K

Network Video Recorder Support VGA, HDMI Full HD output simultaneously Support ONVIF; acces third party; Support Web, CMS, XMYE Provide SDK development, support multiple cloud technology Remote Access, with DNS (ARSP), easy to monitor remotely Video Input **Video Output** 8\*4K/25\*5MP/ 32\*1080P 1\*HDMI/1\*VGA

# NVR-OPT-8032H (32C) & NVR-OPT-8164H (64C)