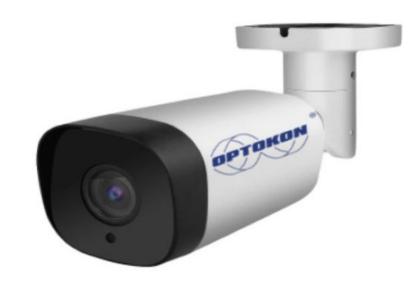

Renowned for their precision optics and robust construction, OPTOKON CCTV cameras serve as the cornerstone of the surveillance network. From highresolution dome cameras to versatile PTZ models, each OPTOKON camera is designed to capture crystal-clear video footage across various environments.

### OPT-PRO-IP-Series

- 265+/H.265/H.264 Dual Stream
- Lens: Motorized
- Zoom 2.8-12mm Software/nvr/IE adjust for Zoom IR LED: 8pcs Array IR LED
- IR Range: up to 50m;DC12V & PoE

| Resolution                | OPTOKON H/W No. |  |
|---------------------------|-----------------|--|
| Bullet IP Camera – 8MP/4K | OPT-PRO-IPN5958 |  |
| Bullet IP Camera – 5MP    | OPT-PRO-IPG5955 |  |
| Bullet IP Camera – 4MP    | OPT-PRO-IPG5954 |  |

### OPT-PRO-IP-Series

- 265+/H.265/H.264 Dual Stream
- Lens: Motorized Zoom 2.8-12mm
- Software/nvr/IE adjust for Zoom/
- IR LED: 24pcs SMD IR LED
- IR Range: up to 30m;DC12V & PoE

| Resolution             | OPTOKON H/W No. |  |
|------------------------|-----------------|--|
| Dome IP Camera- 8MP/4K | OPT-PRO-IPN3298 |  |
| Dome IP Camera- 5MP    | OPT-PRO-IPG3295 |  |
| Dome IP Camera- 4MP    | OPT-PRO-IPG3294 |  |