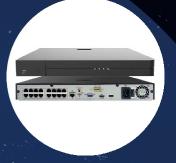

### NVR-0PT-7516P-4K

Network Video Recorder Support VGA, HDMI Full HD output simultaneously Support ONVIF; acces third party; Support Web, CMS, XMYE Provide SDK development, support multiple cloud technology Remote Access, with DNS (ARSP), easy to monitor remotely Video Input Video Output 16\*4K/25\*5MP/32\*1080P 1\*HDMI/1\*VGA

### NVR-OPT-7508P-4K

Network Video Recorder Support VGA, HDMI Full HD output simultaneously Support ONVIF; acces third party; Support Web, CMS, XMYE Provide SDK development, support multiple cloud technology Remote Access, with DNS (ARSP), easy to monitor remotely Video Input **Video Output** 8\*4K/25\*5MP/ 32\*1080P 1\*HDMI/1\*VGA

# NVR-OPT-8032H (32C) & NVR-OPT-8164H (64C)

#### Network Video Recorder Video Input:

- 16 channels of 4K video input.
- 64 channels of 5M video input.
- 24 channels of 5M video input.
- 36 channels of 4M video input.

#### Video Output:

HDMI/VGA simultaneous video output

#### Storage Capacity:

2U Case, 8 SATA ports, up to 64TB of storage

| Video Input         | Video Output | OPTOKON Model |
|---------------------|--------------|---------------|
| 32*4K 8MP/5MP/1080P | 2*HDMI/1*VGA | NVR-OPT-8032H |
| 64*4K 8MP/5MP/1080P | 2*HDMI/1*VGA | NVR-OPT-8164H |