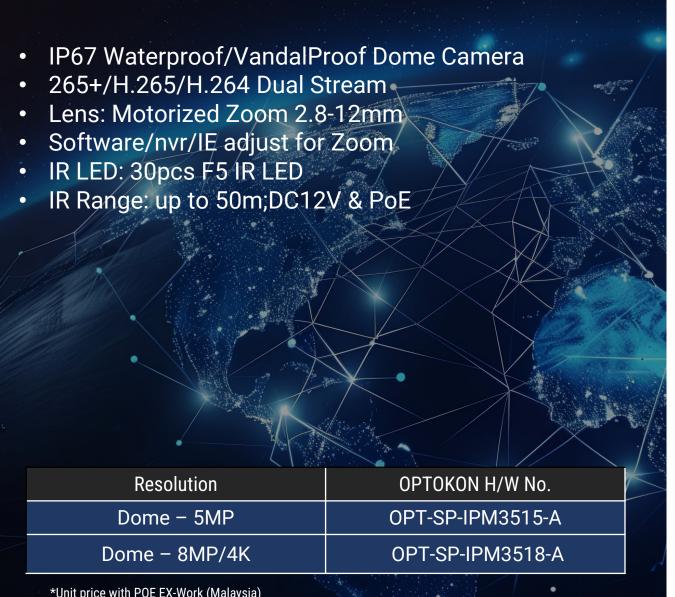

### OPT-PRO-IP-Series

- 265+/H.265/H.264 Dual Stream
- Lens: Motorized Zoom 2.8-12mm
- Software/nvr/IE adjust for Zoom/
- IR LED: 24pcs SMD IR LED
- IR Range: up to 30m;DC12V & PoE

| Resolution             | OPTOKON H/W No. |  |
|------------------------|-----------------|--|
| Dome IP Camera- 8MP/4K | OPT-PRO-IPN3298 |  |
| Dome IP Camera- 5MP    | OPT-PRO-IPG3295 |  |
| Dome IP Camera- 4MP    | OPT-PRO-IPG3294 |  |